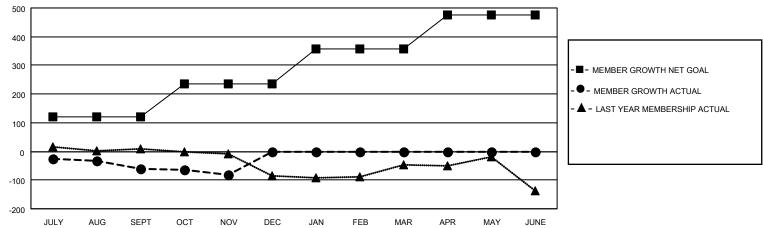

## GMT MONTHLY MEMBERSHIP PROGRESS REPORT Results as of: 11/30/2024

Multiple District 31

**LOCATION: NORTH CAROLINA** 

GMT CA 1

| Clubs                      |               |           |               | Members                    |                         |                         |                                                    |  |
|----------------------------|---------------|-----------|---------------|----------------------------|-------------------------|-------------------------|----------------------------------------------------|--|
| RESULTS FOR 2024-2025      |               |           |               | RESULTS FOR 2024-2025      |                         |                         |                                                    |  |
| QUARTER                    | NEW CLUB GOAL | NEW CLUBS | DROPPED CLUBS | QUARTER MEM                | IBER GROWTH NET<br>GOAL | MEMBER GROWTH<br>ACTUAL | DROPPED<br>MEMBERS ACTUAL<br>(including transfers) |  |
| JULY/AUG/SEPT              | 0             | 0         | 1             | JULY/AUG/SEPT              | 120                     | 122                     | 153                                                |  |
| OCT/NOV/DEC<br>JAN/FEB/MAR | 1<br>3        | 0         | 0             | OCT/NOV/DEC<br>JAN/FEB/MAR | 116<br>120              | 71<br>0                 | 83<br>0                                            |  |
| APR/MAY/JUNE               | 4             | 0         | 0             | APR/MAY/JUNE               | 121                     | 0                       | 0                                                  |  |

## GOALS AND ACTUAL MEMBERS CUMULATIVE

| DROPPED CLUBS: 1 |     | 63 CLUBS OF 242 ADDED 1 OR MORE | GENDER DISTRIBUTION             |                |   |
|------------------|-----|---------------------------------|---------------------------------|----------------|---|
|                  |     | NEW MEMBERS                     | MALE                            | 2,844 (64.21%) |   |
| DROPPED MEMBERS  |     |                                 | FEMALE                          | 1,585 (35.79%) |   |
| DECEASED         | 28  | CLICK HERE FOR CUMULATIVE       | TOTAL FAMILY UNIT MEMBERS       |                | 0 |
| CLUB CANCELLED   | 16  | MEMBERSHIP DATA                 |                                 |                |   |
| OTHER 192        |     |                                 | FAMILY MEMBERS PAYING HALF DUES |                | ١ |
| TOTAL            | 236 |                                 | 5020                            |                |   |