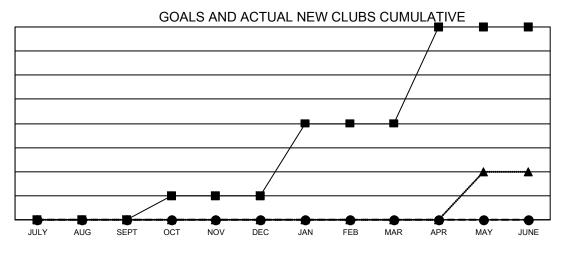

## GMT MONTHLY MEMBERSHIP PROGRESS REPORT Results as of: 11/30/2024

Multiple District 31

**LOCATION: NORTH CAROLINA** 

GMT CA 1

| Clubs                      |               |           |               | Members                    |                         |                         |                                                    |  |
|----------------------------|---------------|-----------|---------------|----------------------------|-------------------------|-------------------------|----------------------------------------------------|--|
| RESULTS FOR 2024-2025      |               |           |               | RESULTS FOR 2024-2025      |                         |                         |                                                    |  |
| QUARTER                    | NEW CLUB GOAL | NEW CLUBS | DROPPED CLUBS | QUARTER MEM                | IBER GROWTH NET<br>GOAL | MEMBER GROWTH<br>ACTUAL | DROPPED<br>MEMBERS ACTUAL<br>(including transfers) |  |
| JULY/AUG/SEPT              | 0             | 0         | 1             | JULY/AUG/SEPT              | 120                     | 122                     | 153                                                |  |
| OCT/NOV/DEC<br>JAN/FEB/MAR | 1<br>3        | 0         | 0             | OCT/NOV/DEC<br>JAN/FEB/MAR | 116<br>120              | 71<br>0                 | 83<br>0                                            |  |
| APR/MAY/JUNE               | 4             | 0         | 0             | APR/MAY/JUNE               | 121                     | 0                       | 0                                                  |  |

- ■- CURRENT YEAR GOALS FOR NEW CLUBS
- ● CURRENT YEAR ACTUAL NEW CLUBS
- ▲ LAST YEAR ACTUAL NEW CLUBS